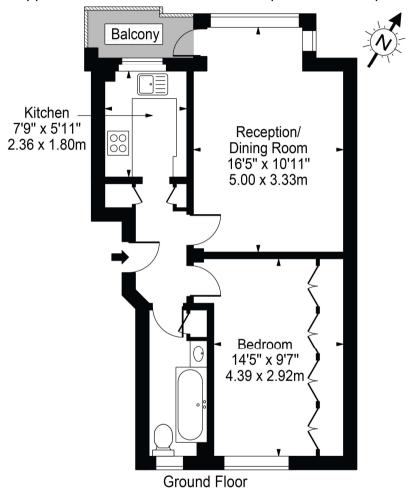

## Chepstow Court, W11

Approx. Gross Internal Area 464 Sg Ft - 43.11 Sg M

For Illustration Purposes Only - Not To Scale

This floor plan should be used as a general outline for guidance only and does not constitute in whole or in part an offer or contract. Any intending purchaser or lessee should satisfy themselves by inspection, searches, enquiries and full survey as to the correctness of each statement.