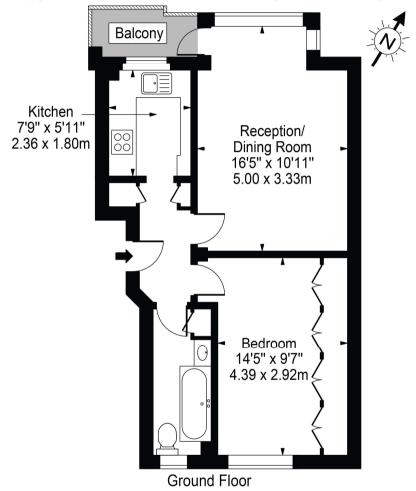

## Chepstow Court, W11

Approx. Gross Internal Area 464 Sg Ft - 43.11 Sg M

For Illustration Purposes Only - Not To Scale

This floor plan should be used as a general outline for guidance only and does not constitute in whole or in part an offer or contract. Any intending purchaser or lessee should satisfy themselves by inspection, searches, enquiries and full survey as to the correctness of each statement.

Any areas, measurements or distances quoted are approximate and should not be used to value a property or be the basis of any sale or let.

\*Tenant admin fee: 1 person (£100 + VAT), 2 people (£200 + VAT), 3 people (£250 + VAT), 4 people (£300 + VAT), Referencing: £30 per person, Renewal Agreement fee: £50 (including VAT. Typical deposit equal to 6 weeks rent and rent is paid in advance (normally monthly or quarterly). There will be a check out fee at the end of the tenancy, the price of which will depend on the