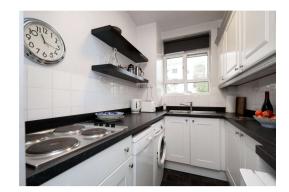

### **FULL DETAILS**

HEATING & HOT WATER INCLUDED. Spacious one bedroom apartment in the heart of Notting Hill on this sought after tree lined road. This well laid out apartment has a separate fully fitted kitchen, double bedroom with fitted wardrobes, family bathroom, spacious reception room. Notting Hill Gate tube, Portobello Road & Westbourne Grove with its array of shops & restaurants are all a short stroll away.