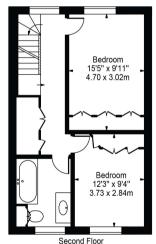

## Shrewsbury Road, W2

Approx. Total Internal Area 918 Sq Ft - 85.28 Sq M (Including Restricted Height Area) Approx. Gross Internal Area 900 Sq Ft - 83.61 Sq M (Excluding Restricted Height Area)

For Illustration Purposes Only - Not To Scale

This floor plan should be used as a general outline for guidance only and does not constitute in whole or in part an offer or contract. Any intending purchaser or lessee should satisfy themselves by inspection, searches, enquiries and full survey as to the correctness of each statement. Any areas, measurements or distances quoted are approximate and should not be used to value a property or be the basis of any sale or let.