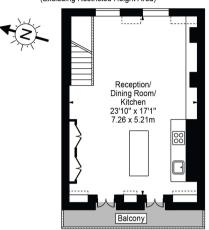

## Shrewsbury Road, W2

Approx. Total Internal Area 918 Sq Ft - 85.28 Sq M (Including Restricted Height Area) Approx. Gross Internal Area 900 Sq Ft - 83.61 Sq M (Excluding Restricted Height Area)

For Illustration Purposes Only - Not To Scale

This floor plan should be used as a general outline for guidance only and does not constitute in whole or in part an offer or contract. Any intending purchaser or lessee should satisfy themselves by inspection, searches, enquiries and full survey as to the correctness of each statement. Any areas, measurements or distances quoted are approximate and should not be used to value a property or be the basis of any sale or let.