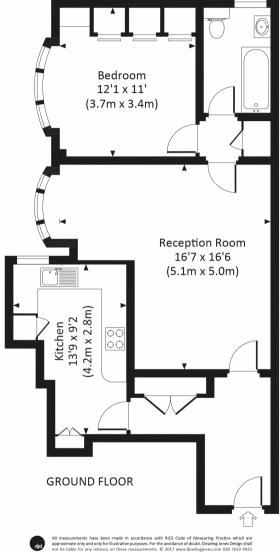

## BUCKINGHAM COURT, KENSINGTON PARK ROAD, W11

Approx. gross internal area 664 Sa Ft. / 61.7 Sa M.

\*Tenant admin fee: 1 person (£100 + VAT), 2 people (£200 + VAT), 3 people (£250 + VAT), 4 people (£300 + VAT), Referencing: £30 per person, Renewal Agreement fee: £50 (including VAT. Typical deposit equal to 6 weeks rent and rent is paid in advance (normally monthly or quarterly). There will be a check out fee at the end of the tenancy, the price of which will depend on the size of the property. N.B. We have produced these sales particulars as a general guide. It is essential that you check with us before undertaking an inspection. We have not carried out a detailed survey of the property and have not tested the services, appliances or specific fittings. Room sizes are for general guidance purposes and should not be relied upon for fitting carpets or furnishings. Pictures may have been digitally enhanced. Floor plans are not to scale. Fittings shown on floor plans may not match the actual layout or size of fittings at the property. None of the