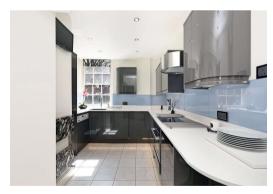

#### **FULL DETAILS**

A beautiful interior designed one bedroom apartment located in this popular portered mansion block on Kensington Park Road with concierge. Located on the ground floor and covering over 660 sqft / 61.7 Sq m the property comprises of a large double bedroom with bespoke sliding wardrobes with integral LED lighting and bespoke radiator cabinets, a stylish three-piece bathroom with Carrara marble wall and floor tiles, fully fitted kitchen with all Miele appliances and white Silestone worktops, living room with a bespoke Murano chandelier and feature fireplace with Sophie Conran design. The living room and bedroom also have beautiful parguet flooring and the apartment enjoys access to Ladbroke Square gardens. Located a short walk from Notting Hill Gate tube station (Central, Circle & District lines) and moments from the fashionable boutiques, restaurants, cafes and bars of Westbourne Grove and Notting Hill.

#### PROPERTY FEAUTURES

- Finished to a high specification
- Popular Mansion block
- Concierge
- 664 Sq Ft / 61.7m2
- Parquet flooring
- Contemporary fixtures
- Fully Fitted Kitchen
- Family Bathroom
- Access to Ladbroke Square Gardens
- Council Tax Band E