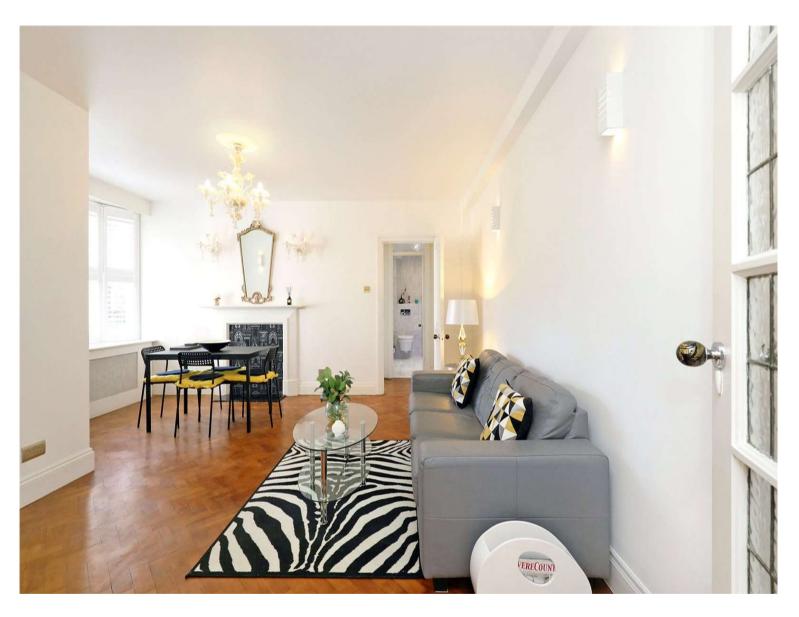

#### **FULL DETAILS**

A beautiful interior designed one bedroom apartment located in this popular portered mansion block on Kensington Park Road with concierge. Located on the ground floor and covering over 660 sqft / 61.7 Sq m the property comprises of a large double bedroom with bespoke sliding wardrobes with integral LED lighting and bespoke radiator cabinets, a stylish three-piece bathroom with Carrara marble wall and floor tiles, fully fitted kitchen with all Miele appliances and white Silestone worktops, living room with a bespoke Murano chandelier and feature fireplace with Sophie Conran design. The living room and bedroom also have beautiful parguet flooring and the apartment enjoys access to Ladbroke Square gardens. Located a short walk from Notting Hill Gate tube station (Central, Circle & District lines) and moments from the fashionable boutiques, restaurants, cafes and bars of Westbourne Grove and Notting Hill.

#### PROPERTY FEAUTURES

- Finished to a high specification
- Popular Mansion block
- Concierge
- 664 Sq Ft / 61.7m2
- Parquet flooring
- Contemporary fixtures
- Fully Fitted Kitchen
- Family Bathroom
- Access to Ladbroke Square Gardens
- Council Tax Band E