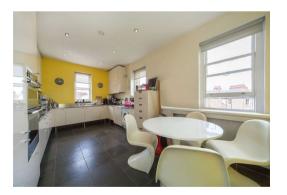

#### FULL DETAILS

This incredibly spacious three double bedroom apartment is located in this beautiful period mansion building and benefits from a large south facing reception room. The flat is a very generous size at approx. 1460 sq ft / 135 m2 which gives the apartment a very spacious feel. Full of natural light and comprising of a double length reception room, three double bedrooms, large bathroom and family kitchen. Lauderdale Road is an attractive tree lined street well located to give easy access to the amenities of both Maida Vale and Little Venice.

#### PROPERTY FEAUTURES

PROPERTY INFO

years remaining

SERVICE CHARGE

approx. £8,747 pa

Leasehold, approx. 981

TENURE

- Three Double Bedrooms
- Full of Natural Light
- Double length reception room
- Approx 1460 sq ft / 135 m2
- Period Mansion Building
- Large Separate Kitchen
- Attractive Tree Lined Street
- Bang G Westminster Council