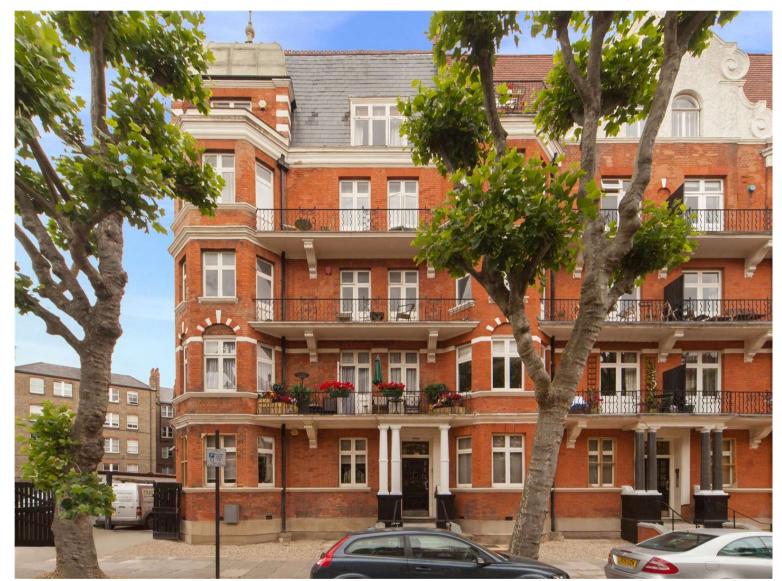

## LAUDERDALE ROAD, MAIDA VALE, W9

#### FULL DETAILS

This incredibly spacious three double bedroom apartment is located in this beautiful period mansion building and benefits from a large south facing reception room. The flat is a very generous size at approx. 1460 sq ft / 135 m2 which gives the apartment a very spacious feel. Full of natural light and comprising of a double length reception room, three double bedrooms, large bathroom and family kitchen. Lauderdale Road is an attractive tree lined street well located to give easy access to the amenities of both Maida Vale and Little Venice.

### Lauderdale Mansions, Lauderdale Road, W9

\*Tenant admin fee: 1 person (£100 + VAT), 2 people (£200 + VAT), 3 people (£250 + VAT), 4 people (£300 + VAT), Referencing: £30 per person, Renewal Agreement fee: £50 (including VAT. Typical deposit equal to 6 weeks rent and rent is paid in advance (normally monthly or quarterly). There will be a check out fee at the end of the tenancy, the price of which will depend on the size of the property. N.B. We have produced these sales particulars as a general guide. It is essential that you check with us before undertaking an inspection. We have not carried out a detailed survey of the property and have not tested the services, appliances or specific fittings. Room sizes are for general guidance purposes and should not be relied upon for fitting carpets or furnishings. Pictures may have been digitally enhanced. Floor plans are not to scale. Fittings shown on floor plans may not match the actual layout or size of fittings at the property. None of the statements as to the property contained in these particulars are to be relied upon as statements or representations of fact. All statements in these particulars as to this property, are made without responsibility on the part of Homesite. The vendor does not make or give and neither Homesite nor any person in their employment has the authority to make or give any representation or warranty whatever in relation to this property.