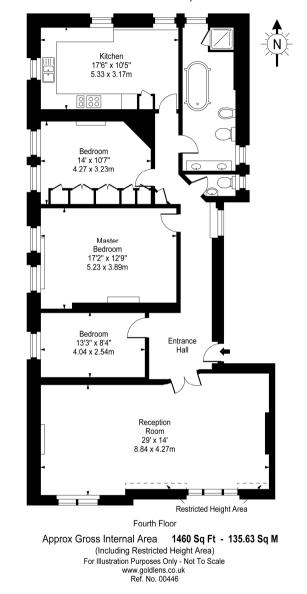

#### FULL DETAILS

This incredibly spacious three double bedroom apartment is located in this beautiful period mansion building and benefits from a large south facing reception room. The flat is a very generous size at approx. 1460 sq ft / 135 m2 which gives the apartment a very spacious feel. Full of natural light and comprising of a double length reception room, three double bedrooms, large bathroom and family kitchen. Lauderdale Road is an attractive tree lined street well located to give easy access to the amenities of both Maida Vale and Little Venice.

#### PROPERTY FEAUTURES

PROPERTY INFO

years remaining

SERVICE CHARGE

approx. £8,747 pa

Leasehold, approx. 981

TENURE

- Three Double Bedrooms
- Full of Natural Light
- Double length reception room
- Approx 1460 sq ft / 135 m2
- Period Mansion Building
- Large Separate Kitchen
- Attractive Tree Lined Street
- Bang G Westminster Council

### Lauderdale Mansions, Lauderdale Road, W9

\*Tenant admin fee: 1 person (£100 + VAT), 2 people (£200 + VAT), 3 people (£250 + VAT), 4 people (£300 + VAT), Referencing: £30 per person, Renewal Agreement fee: £50 (including VAT. Typical deposit equal to 6 weeks rent and rent is paid in advance (normally monthly or quarterly). There will be a check out fee at the end of the tenancy, the price of which will depend on the size of the property. N.B. We have produced these sales particulars as a general guide. It is essential that you check with us before undertaking an inspection. We have not carried out a detailed survey of the property and have not tested the services, appliances or specific fittings. Room sizes are for general guidance purposes and should not be relied upon for fitting carpets or furnishings. Pictures may have been digitally enhanced. Floor plans are not to scale. Fittings shown on floor plans may not match the actual layout or size of fittings at the property. None of the statements as to the property contained in these particulars are to be relied upon as statements or representations of fact. All statements in these particulars as to this property, are made without responsibility on the part of Homesite. The vendor does not make or give and neither Homesite nor any person in their employment has the authority to make or give any representation or warranty whatever in relation to this property.