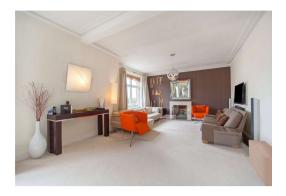

# Wonderfully bright and spacious three bedroom flat

#### FULL DETAILS

This incredibly spacious three double bedroom apartment is located in this beautiful period mansion building and benefits from a large south facing reception room. The flat is a very generous size at approx. 1460 sq ft / 135 m2 which gives the apartment a very spacious feel. Full of natural light and comprising of a double length reception room, three double bedrooms, large bathroom and family kitchen. Lauderdale Road is an attractive tree lined street well located to give easy access to the amenities of both Maida Vale and Little Venice.

#### PROPERTY FEAUTURES

PROPERTY INFO

years remaining

SERVICE CHARGE

approx. £8,747 pa

Leasehold, approx. 981

TENURE

- Three Double Bedrooms
- Full of Natural Light
- Double length reception room
- Approx 1460 sq ft / 135 m2
- Period Mansion Building
- Large Separate Kitchen
- Attractive Tree Lined Street
- Bang G Westminster Council