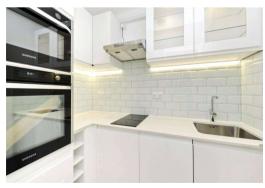

## FULL DETAILS

Newly refurbished two double bedroom second floor apartment in this striking period building on Princes Square. The property has wooden floors throughout and a high spec kitchen and bathroom. Superbly located for easy access to both Notting Hill and Bayswater. Notting Hill and Bayswater tubes stations are a short walk away with the central, circle and district lines.

## PROPERTY FEAUTURES

- Newly Refurbished
- High spec finish
- Two Double Bedrooms
- One Bathroom
- Wooden Floors
- Council Tax Band E -Westminster City Council

020 7243 3535 info@homesite.co.uk homesite.co.uk