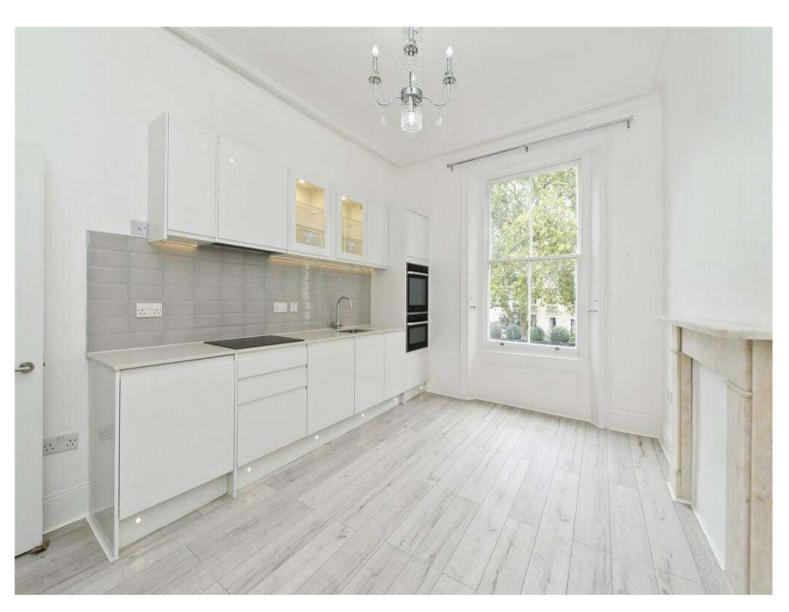

## FULL DETAILS

Beautiful two bedroom apartment, newly refurbished to an excellent standard throughout. The apartment is set on the 2nd floor of this striking period building overlooking communal gardens. Princes Square is superbly located for easy access to the vast amenities of both Westbourne Grove and Notting Hill Gate. There are excellent transport links nearby including Notting Hill Gate and Bayswater tube stations (Central, Circle & District lines). Paddington Rail station along with the Heathrow Express and Elizabeth Line is also close by.

## PROPERTY FEAUTURES

- Period Conversion
- Newly Refurbished
- Two Double Bedrooms
- High Spec Bathroom and Kitchen
- Overlooking communal gardens
- Council Tax Band E -Westminster City