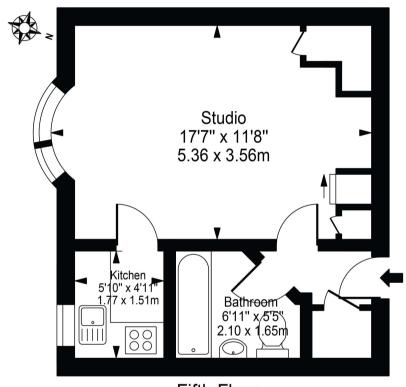

## Ralph Court, W2 Approx. Gross Internal Area 306 Sq Ft - 28.43 Sq M

## Fifth Floor

For Illustration Purposes Only - Not To Scale

This floor plan should be used as a general outline for guidance only and does not constitute in whole or in part an offer or contract. Any intending purchaser or lessee should satisfy themselves by inspection, searches, enquiries and full survey as to the correctness of each statement. Any areas, measurements or distances quoted are approximate and should not be used to value a property or be the basis of any sale or let.