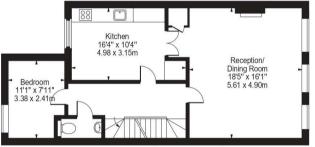

## Kensington Gardens Square, W2

Approx. Gross Internal Area 1482 Sq Ft - 137.68 Sq M

Fourth Floor

## Second Floor

## For Illustration Purposes Only - Not To Scale

This floor plan should be used as a general outline for guidance only and does not constitute in whole or in part an offer or contract.

Any intending purchaser or lessee should satisfy themselves by inspection, searches, enquiries and full survey as to the correctness of each statement.

Any areas, measurements or distances quoted are approximate and should not be used to value a protry or be the basis of any sale or let.