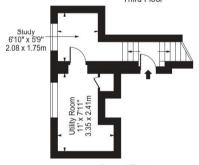

## Kensington Gardens Square, W2

Approx. Gross Internal Area 1482 Sq Ft - 137.68 Sq M

Fourth Floor

## For Illustration Purposes Only - Not To Scale

This floor plan should be used as a general outline for guidance only and does not constitute in whole or in part an offer or contract.

Any intending purchaser or lessee should satisfy themselves by inspection, searches, enquiries and full survey as to the correctness of each statement.

Any areas, measurements or distances quoted are approximate and should not be used to value a protry or be the basis of any sale or let.