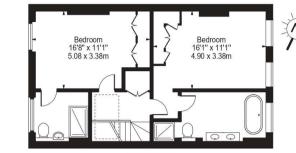

## Kensington Gardens Square, W2

Approx. Gross Internal Area 1482 Sq Ft - 137.68 Sq M

Fourth Floor

## Second Floor

## For Illustration Purposes Only - Not To Scale

This floor plan should be used as a general outline for guidance only and does not constitute in whole or in part an offer or contract.

Any intending purchaser or lessee should satisfy themselves by inspection, searches, enquiries and full survey as to the correctness of each statement.

Any areas, measurements or distances quoted are approximate and should not be used to value a protry or be the basis of any sale or let.