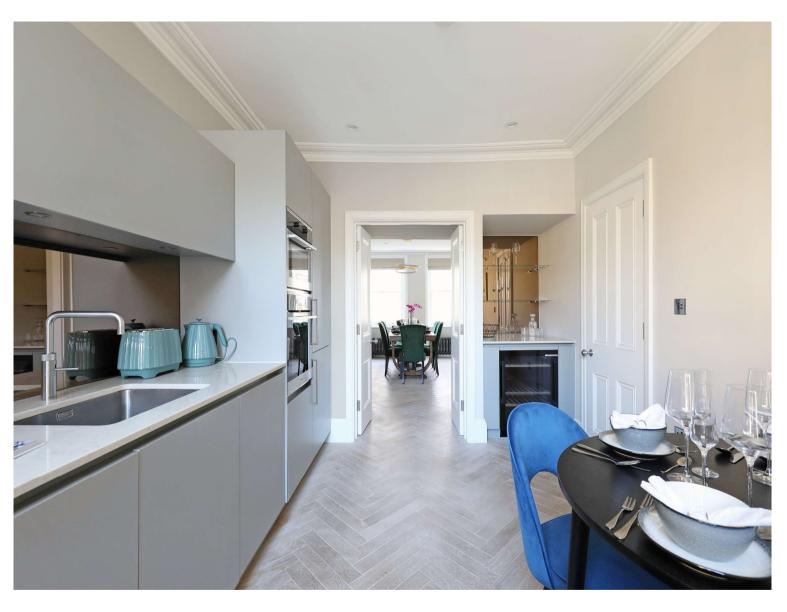

#### **FULL DETAILS**

This luxurious triplex apartment has been refurbished and furnished to a very high standard throughout and also has views over and access to one of Bayswater's most sought after communal gardens. This spacious three bedroom property boasts two double bedroom (both en-suite) and a third bedroom plus a separate w.c. The bright and inviting reception room provides a comfortable and relaxing space for entertaining. The modern kitchen has room for a breakfast table and is complete with a wine fridge. The property is finished with a beautiful wooden floor throughout and luxurious carpets in the bedrooms. Located in the heart of Bayswater the property benefits from excellent transport links including Notting Hill, Bayswater and Queensway tubes, along with Paddington Rail station, the Heathrow Express and the Elizabeth line. The wonderful array of shops, restaurants, cafes and bars of Bayswater and Notting Hill are on your doorstep.