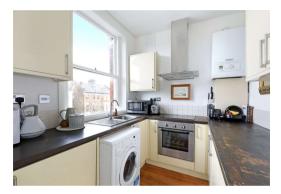

## FULL DETAILS

Bright second floor two bedroom apartment that has been recently redecorated and is located on this popular tree lined road in North Kensington. With high ceilings, wood floors, modern stylish kitchen. contemporary bathroom & a full length bay window, viewing this apartment is highly recommended. The local bus routes, and tube stations of Ladbroke Grove & Latimer Road are within close proximity. White City underground station (Central Line) is also accessible.

## PROPERTY FEAUTURES

- Period Conversion
- Two Double Bedrooms
- Large and Bright Reception Room
- Separate Kitchen
- Family Bathroom
- High Ceilings
- Feature Fireplace
- 595 sq ft / 55.3 m2