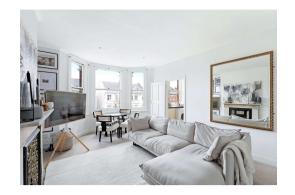

## FULL DETAILS

Bright second floor two bedroom apartment that has been recently redecorated and is located on this popular tree lined road in North Kensington. With high ceilings, wood floors, modern stylish kitchen. contemporary bathroom & a full length bay window, viewing this apartment is highly recommended. The local bus routes, and tube stations of Ladbroke Grove & Latimer Road are within close proximity. White City underground station (Central Line) is also accessible.

## PROPERTY FEAUTURES

- Period Conversion
- Two Double Bedrooms
- Large and Bright Reception Room
- Separate Kitchen
- Family Bathroom
- High Ceilings
- Feature Fireplace
- 595 sq ft / 55.3 m2