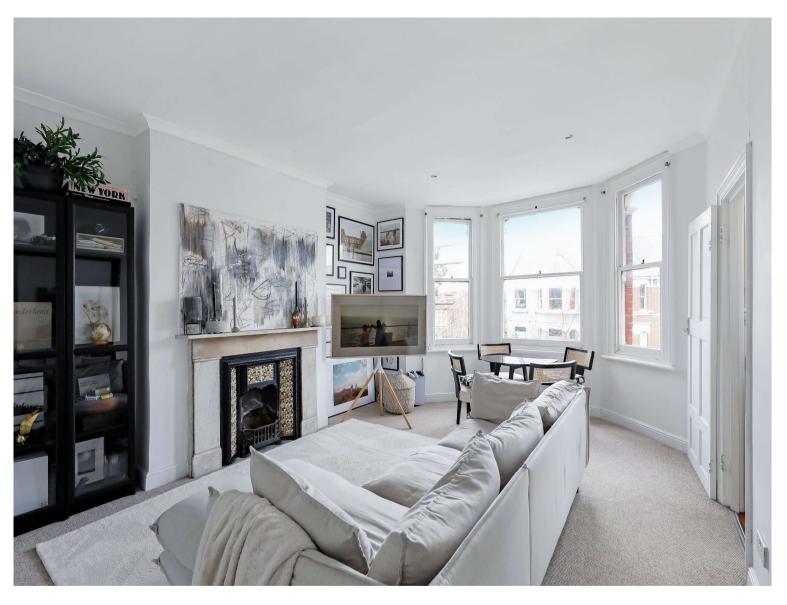

## FULL DETAILS

Bright second floor two bedroom apartment that has been recently redecorated and is located on this popular tree lined road in North Kensington. With high ceilings, wood floors, modern stylish kitchen. contemporary bathroom & a full length bay window, viewing this apartment is highly recommended. The local bus routes, and tube stations of Ladbroke Grove & Latimer Road are within close proximity. White City underground station (Central Line) is also accessible.

## PROPERTY FEAUTURES

- Period Conversion
- Two Double Bedrooms
- Large and Bright Reception Room
- Separate Kitchen
- Family Bathroom
- High Ceilings
- Feature Fireplace
- 595 sq ft / 55.3 m2