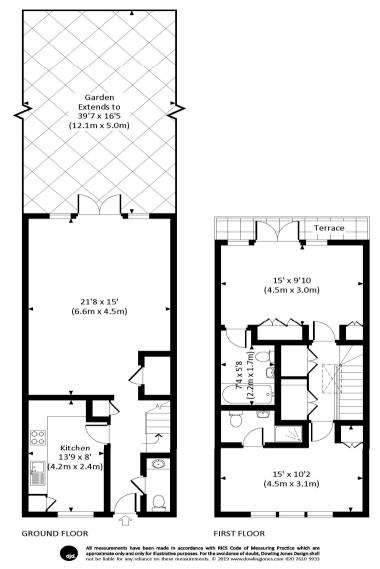

## PROPERTY FEAUTURES

- Spacious Reception Room
- Two Double Bedrooms
- Two Bathrooms
- Downstairs Cloakroom
- Kitchen / Breakfast Room
- South-Facing Garden
- Balcony
- Off Street Parking

CRAVEN HILL, W2 Approx. gross internal area