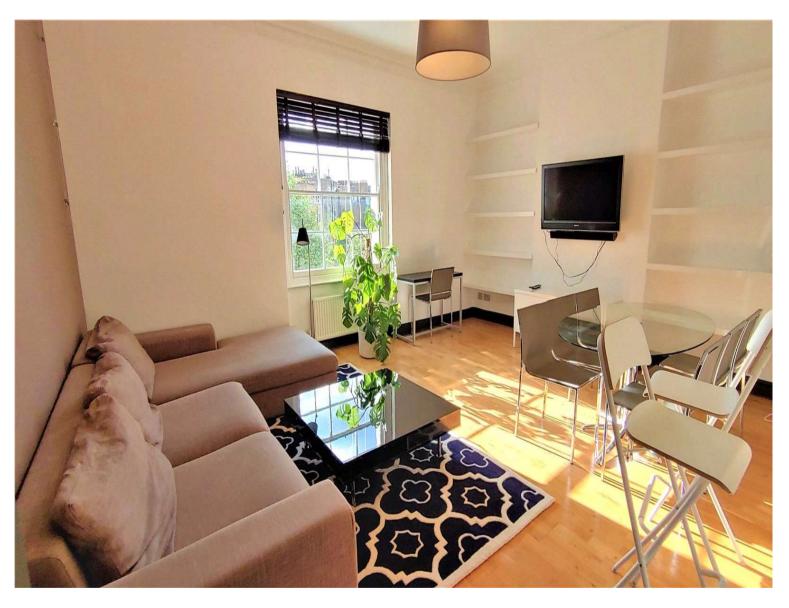

### **FULL DETAILS**

A lovely and bright three bedroom, two bathroom second floor apartment in the heart of Notting Hill. Offered in good decorative order the apartment has lots of light & excellent entertaining space. The master bedroom has an en-suite bathroom and there are two further double bedrooms and a family bathroom. There are wooden floors throughout the apartment along with a large reception room and separate kitchen. Located a short walk from Notting Hill Gate, Portobello Road and Westbourne Grove.