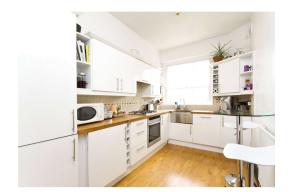

### **FULL DETAILS**

A lovely and bright three bedroom, two bathroom second floor apartment in the heart of Notting Hill. Offered in good decorative order the apartment has lots of light & excellent entertaining space. The master bedroom has an en-suite bathroom and there are two further double bedrooms and a family bathroom. There are wooden floors throughout the apartment along with a large reception room and separate kitchen. Located a short walk from Notting Hill Gate, Portobello Road and Westbourne Grove.

### PROPERTY FEAUTURES

- AVAILABLE FOR SHARERS
- Three Double Bedrooms
- Full of Natural Light
- Two Bathrooms
- Separate Kitchen
- Moments from Notting Hill Gate
- Period Conversion
- 1047 sq ft / 97.27 m2
- Council Tax Band F