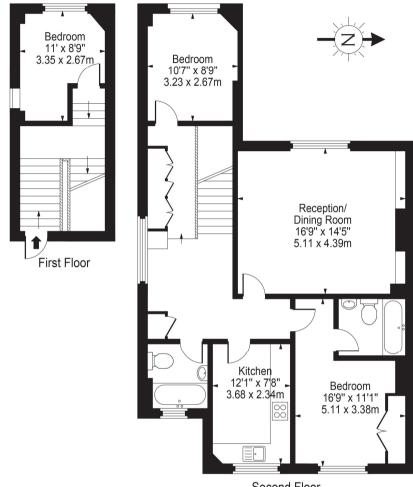

## Pembridge Villas, W11 Approx. Gross Internal Area 1047 Sq Ft - 97.27 Sq M

Second Floor

For Illustration Purposes Only - Not To Scale

This floor plan should be used as a general outline for guidance only and does not constitute in whole or in part an offer or contract. Any intending purchaser or lessee should satisfy themselves by inspection, searches, enquiries and full survey as to the correctness of each statement.