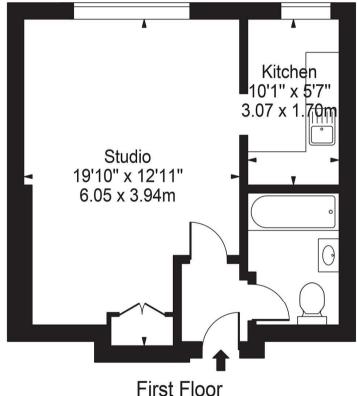

# Park Crescent, W1B

Approx. Gross Internal Area 356 Sq Ft - 33.07 Sq M

For Illustration Purposes Only - Not To Scale

This floor plan should be used as a general outline for guidance only and does not constitute in whole or in part an offer or contract.

Any intending purchaser or lessee should satisfy themselves by inspection, searches, enquiries and full survey as to the correctness of each statement.

Any areas, measurements or distances quited are approximate and should not be used to value a property or be the basis of any sale or let.