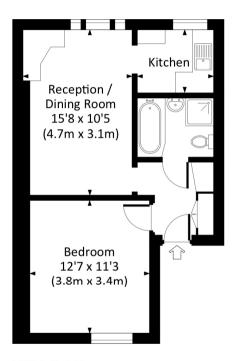

# South facing apartment with wonderful views over communal gardens

#### **FULL DETAILS**

A delightful south facing one bedroom apartment on the top floor of this striking period terrace with lovely views over and access to communal gardens (with fob entry). The property boasts a large double bedroom to the rear of the property, plenty of storage and a bright reception room and separate kitchen. St James's Gardens is one of Holland Parks' most desirable squares surrounding a beautiful communal garden. Holland Park tube station (Central line) is a short walk away as are the vast array of shops, restaurants and cafes of Holland Park Avenue and Notting Hill. Westfield shopping centre is also close by along with the A40 for easy access in and out of London.

## PROPERTY FEAUTURES

- Access to Communal Gardens (fob entry)
- Large double bedroom at the rear of the property
- South facing reception room
- Separate kitchen
- Good Storage throughout
- Long lease
- Approx. 450 sq. ft / 41.8 m2
- Council Tax Band E -Kensington & Chelsea

# ST. JAMES GARDENS, W11

Approx. gross internal area 450 Sq Ft. / 41.8 Sq M.

THIRD FLOOR

All measurements have been made in accordance with RICS code of Measuring Practice which are approximate only and only for illustrative purposes. For the avoidance of doubt, Dowling Jones Design shall not be liable for any reliance on these measurements. © 2019 www.dowlingjones.com 020 7610 9933