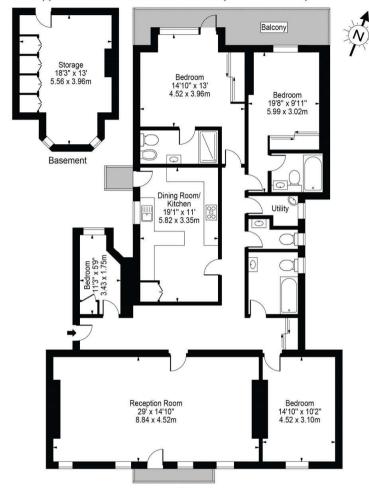

## Lverna Court, W8

Approx. Gross Internal Area 1959 Sg Ft - 182.00 Sg M

Fourth Floor

### For Illustration Purposes Only - Not To Scale

This floor plan should be used as a general outline for guidance only and does not constitute in whole or in part an offer or contract. Any intending purchaser or lessee should satisfy themselves by inspection, searches, enquiries and full survey as to the correctness of each statement. Any areas, measurements or distances quoted are approximate and should not be used to value a property or be the basis of any sale or let.