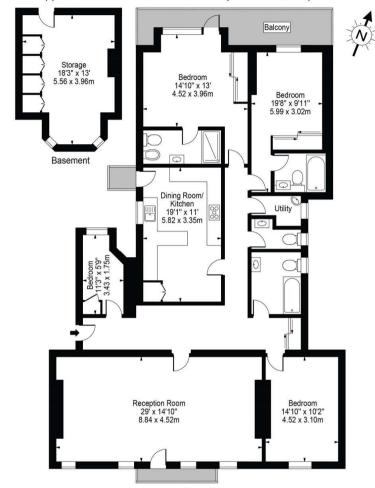

## Lverna Court, W8

Approx. Gross Internal Area 1959 Sq Ft - 182.00 Sq M

Fourth Floor

## For Illustration Purposes Only - Not To Scale

This floor plan should be used as a general outline for guidance only and does not constitute in whole or in part an offer or contract. Any intending purchaser or lessee should satisfy themselves by inspection, searches, enquiries and full survey as to the correctness of each statement. Any areas, measurements or distances quoted are approximate and should not be used to value a property or be the basis of any sale or let.