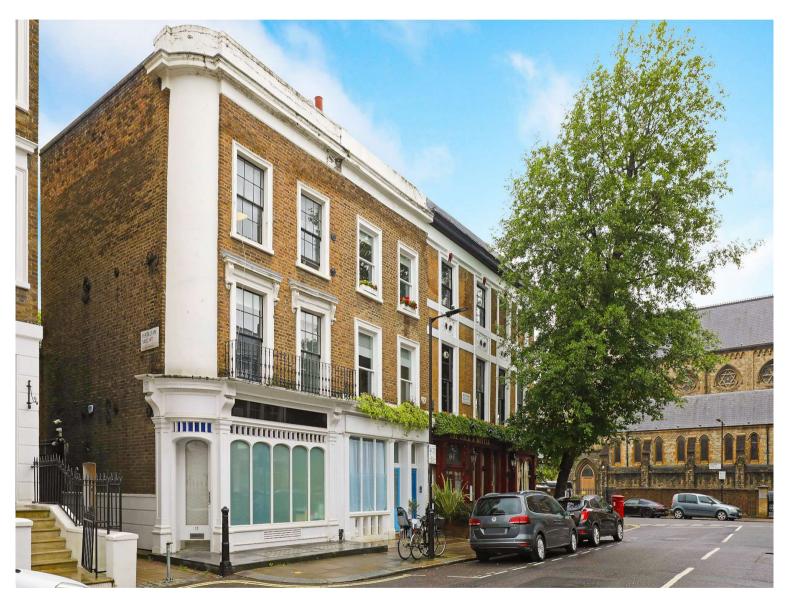

Needham Road Notting Hill, W11 £880,000  $= 1 \stackrel{?}{\rightarrow} 1$  (1) Flat/Apartment

#### FULL DETAILS

A well-presented split level apartment with its own front door and private courtyard on this sought after street in Notting Hill. Offered in excellent condition throughout the ground floor comprises of a reception area, open plan kitchen, bathroom and access onto the private outside space. The lower floor comprises of a large double bedroom and a further reception room which could also be used as a guest bedroom. Located just off Westbourne Grove the property is superbly located for the fabulous array of restaurants, boutiques and cafes that Notting Hill has to offer. The world famous Portobello Road is also a short walk away as are the wide range of amenities of Bayswater. Notting Hill tube station (central, circle and district lines) is also a short walk away.