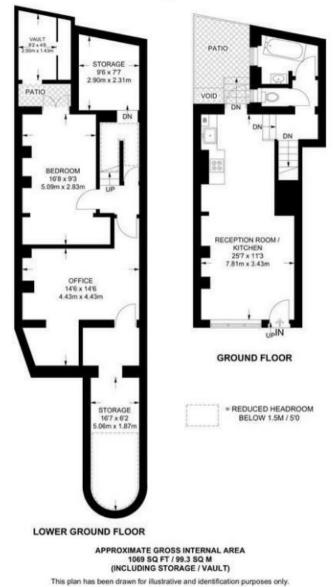

#### FULL DETAILS

A well-presented split level apartment with its own front door and private courtyard on this sought after street in Notting Hill. Offered in excellent condition throughout the ground floor comprises of a reception area, open plan kitchen, bathroom and access onto the private outside space. The lower floor comprises of a large double bedroom and a further reception room which could also be used as a guest bedroom. Located just off Westbourne Grove the property is superbly located for the fabulous array of restaurants, boutiques and cafes that Notting Hill has to offer. The world famous Portobello Road is also a short walk away as are the wide range of amenities of Bayswater. Notting Hill tube station (central, circle and district lines) is also a short walk away.

#### PROPERTY FEAUTURES

- Split level apartment
- Private outside space
- Exceptional storage
- Double Bedroom
- Two Reception Rooms (one can be a guest bedroom)
- Family Bathroom
- Open Plan Kitchen
- Council Tax Band E -
- Westminster City Council