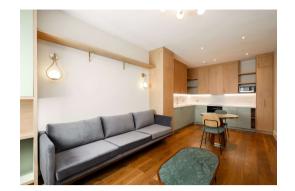

### **FULL DETAILS**

Newly refurbished third floor apartment with private balcony. The property is elegantly designed and benefits from a lift for easy access. This spacious one double bedroom offers a bright reception room with open plan fitted kitchen, modern full bathroom, hardwood floor throughout & good storage.

## PROPERTY FEAUTURES

- One double bedroom
- Newly refurbished
- Hardwood floors
- Modern kitchen & bathroom
- Great storage
- 24-h concierge
- On-site Gym, swimming pool & communal terrace
- Westminster council Tax Band F
- Short walk to Queensway & Bayswater station
- Close to Paddington station (Heathrow Express & Elizabeth Line)