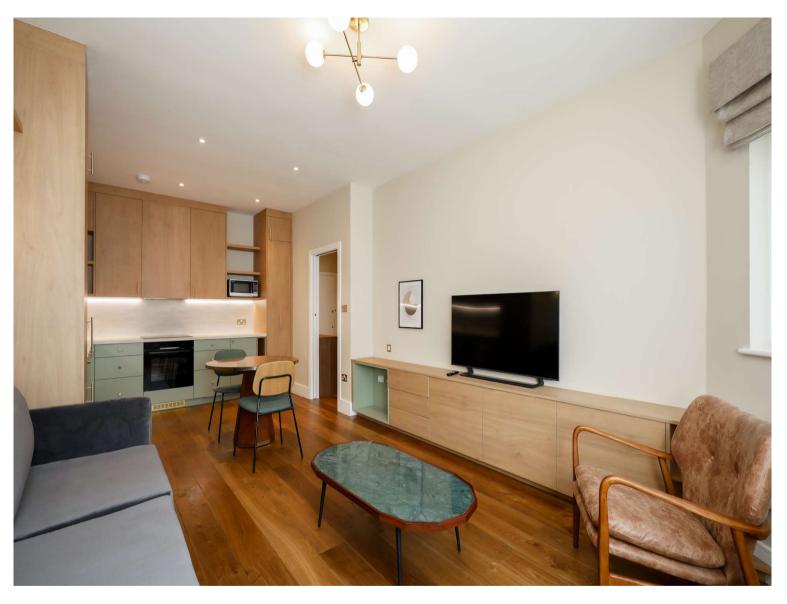

### **FULL DETAILS**

Newly refurbished third floor apartment with private balcony. The property is elegantly designed and benefits from a lift for easy access. This spacious one double bedroom offers a bright reception room with open plan fitted kitchen, modern full bathroom, hardwood floor throughout & good storage.

## PROPERTY FEAUTURES

- One double bedroom
- Newly refurbished
- Hardwood floors
- Modern kitchen & bathroom
- Great storage
- 24-h concierge
- On-site Gym, swimming pool & communal terrace
- Westminster council Tax Band F
- Short walk to Queensway & Bayswater station
- Close to Paddington station (Heathrow Express & Elizabeth Line)