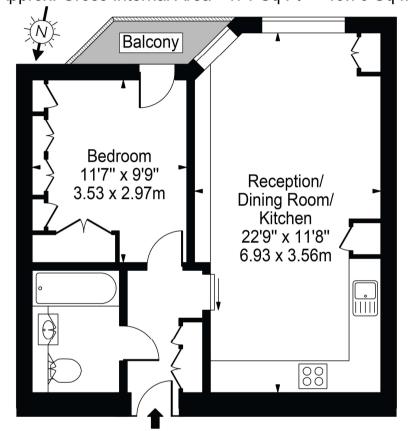

# Kensington Gardens Square, W2 Approx. Gross Internal Area 471 Sq Ft - 43.76 Sq M

# Third Floor

# For Illustration Purposes Only - Not To Scale

This floor plan should be used as a general outline for guidance only and does not constitute in whole or in part an offer or contract. Any intending purchaser or lessee should satisfy themselves by inspection, searches, enquiries and full survey as to the correctness of each statement. Any areas, measurements or distances quoted are approximate and should not be used to value a property or be the basis of any sale or let.