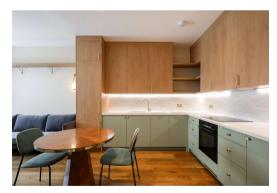

### **FULL DETAILS**

Newly refurbished third floor apartment with private balcony. The property is elegantly designed and benefits from a lift for easy access. This spacious one double bedroom offers a bright reception room with open plan fitted kitchen, modern full bathroom, hardwood floor throughout & good storage.

## PROPERTY FEAUTURES

- One double bedroom
- Newly refurbished
- Hardwood floors
- Modern kitchen & bathroom
- Great storage
- 24-h concierge
- On-site Gym, swimming pool & communal terrace
- Westminster council Tax Band F
- Short walk to Queensway & Bayswater station
- Close to Paddington station (Heathrow Express & Elizabeth Line)