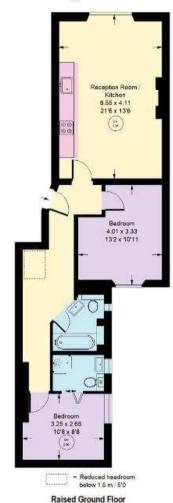

## PROPERTY FEAUTURES

- Newly Refurbished
- Raised Ground Floor
- High Ceilings
- Modern Kitchen
- Two Double Bedrooms
- Two Bathrooms
- 744 sq ft/69.1 m2
- Band D Westminster Council

## Princes Square, W2

Approx. Gross Internal Area 69,1 sq m / 744 sq ft

NOTICE TO A CONTROL TO THE CONTROL OF THE PROPERTY OF THE PROP

\*Tenant admin fee: 1 person (£100 + VAT), 2 people (£200 + VAT), 3 people (£200 + VAT), 4 people (£300 + VAT), 8 referending: £30 per person, 8 newal Agreement fee: £50 (including VAT. Typical deposit equal to 6 weeks rent and rent is paid in advance (normally monthly or quarterly). There will be a check out fee at the end of the tenancy, the price of which will depend on the size of the property. N.B. We have produced these sales particulars as a general guide. It is essential that you check with us before undertaking an inspection. We have not carried out a detailed survey of the property and have not tested the services, appliances or specific fittings. Room sizes are for general guidance purposes and should not be relied upon for fitting carpets or furnishings. Pictures may have been digitally enhanced. Floor plans are not to scale. Fittings shown on floor plans may not match the actual layout or size of fittings at the property. None of the statements as to the property contained in these particulars are to be relied upon as statements or representations of fact. All statements in these particulars as to this property are made without responsibility on the part of Homesite. The vendor does not make or give and neither Homesite nor any person in their employment has the authority to make or give any representation or warranty whatever in relation to this property.