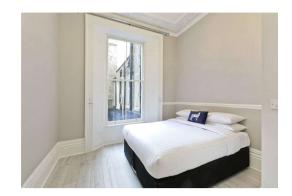

## Newly Refurbished ground floor two bedroom apartment

## PROPERTY FEAUTURES

- Newly Refurbished
- Raised Ground Floor
- High Ceilings
- Modern Kitchen
- Two Double Bedrooms
- Two Bathrooms
- 744 sq ft/69.1 m2
- Band D Westminster Council