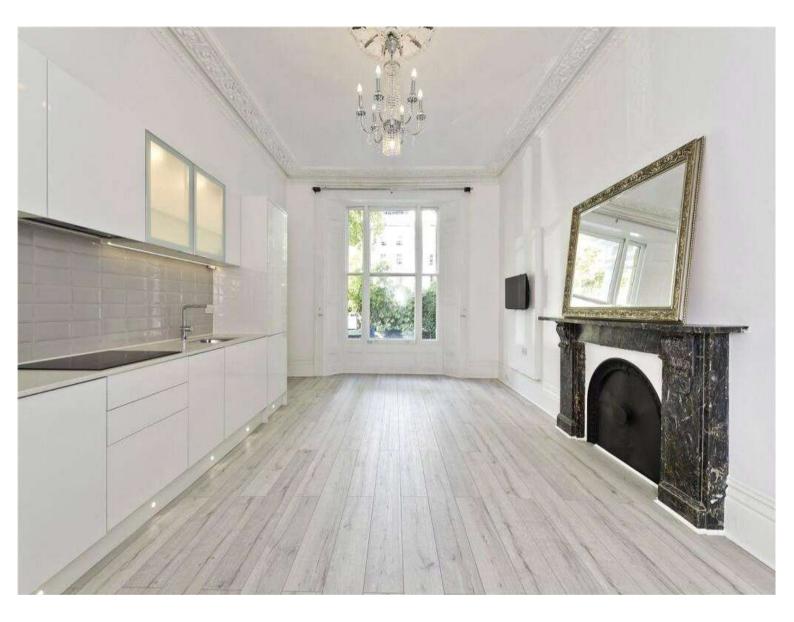

## **FULL DETAILS**

Newly refurbished two bedroom, two bathroom apartment located on the ground floor of this striking period building and on one of Bayswater's most sought after garden squares. The apartment has wonderful high ceilings and a wealth of period features along with picturesque views onto communal gardens. Princes Square is superbly located for easy access to the vast amenities of both Westbourne Grove and Notting Hill Gate. There are excellent transport links nearby including Notting Hill Gate and Bayswater tube stations (Central, Circle & District lines). Paddington Rail station along with the Heathrow Express and Elizabeth Line is also close by.

## PROPERTY FEAUTURES

- Newly Refurbished
- Raised Ground Floor
- High Ceilings
- Modern Kitchen
- Two Double Bedrooms
- Two Bathrooms
- 744 sq ft/69.1 m2
- Band D Westminster Council