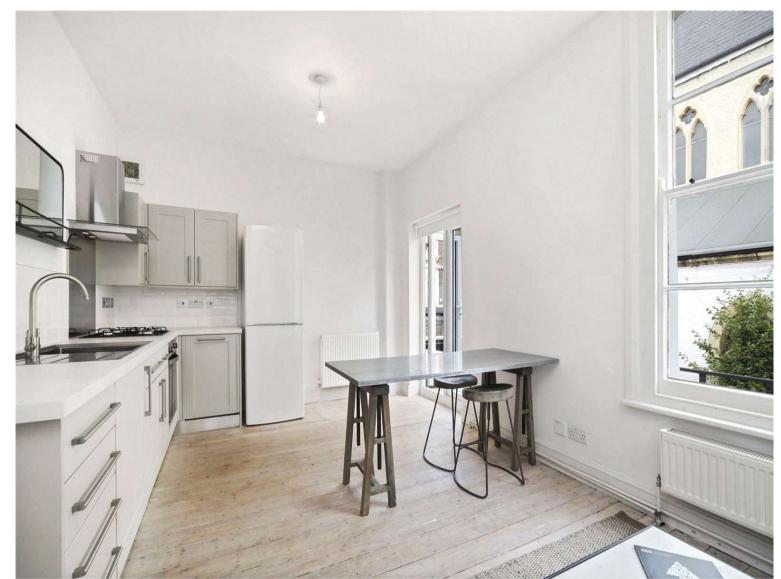

## A bright, first floor apartment with lovely decked terrace

## FULL DETAILS

A bright, first floor apartment with high ceilings, wooden floors and a private decked terrace located in this striking corner property in the heart of Notting Hill with great views of the local Street life. This modern apartment is moments from the exciting areas of Portobello Road, Westbourne Grove, Notting Hill Gate Tube Station (Central, Circle, District) & Ladbroke Grove Tube Station (Hammersmith & City). Hyde Park & Paddington Mainline Station (Heathrow Express & Elizabeth line) are also easily accessible.

## PROPERTY FEAUTURES

- Two Double Bedrooms
- 530 Sq ft / 49.2 Sqm
- Modern Finish Throughout
- Wood Floors
- Contemporary Bathroom
- Great Rooftop Terrace
- High Ceilings
- Kensington & Chelsea Council, Tax Band B