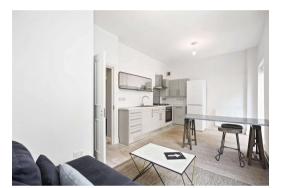

## A bright, first floor apartment with lovely decked terrace

## FULL DETAILS

A bright, first floor apartment with high ceilings, wooden floors and a private decked terrace located in this striking corner property in the heart of Notting Hill with great views of the local Street life. This modern apartment is moments from the exciting areas of Portobello Road, Westbourne Grove, Notting Hill Gate Tube Station (Central, Circle, District) & Ladbroke Grove Tube Station (Hammersmith & City). Hyde Park & Paddington Mainline Station (Heathrow Express & Elizabeth line) are also easily accessible.

## PROPERTY FEAUTURES

- Two Double Bedrooms
- 530 Sq ft / 49.2 Sqm
- Modern Finish Throughout
- Wood Floors
- Contemporary Bathroom
- Great Rooftop Terrace
- High Ceilings
- Kensington & Chelsea Council, Tax Band B