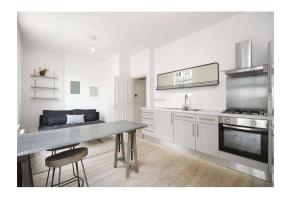

## A bright, first floor apartment with lovely decked terrace

## FULL DETAILS

A bright, first floor apartment with high ceilings, wooden floors and a private decked terrace located in this striking corner property in the heart of Notting Hill with great views of the local Street life. This modern apartment is moments from the exciting areas of Portobello Road, Westbourne Grove, Notting Hill Gate Tube Station (Central, Circle, District) & Ladbroke Grove Tube Station (Hammersmith & City). Hyde Park & Paddington Mainline Station (Heathrow Express & Elizabeth line) are also easily accessible.

## PROPERTY FEAUTURES

- Two Double Bedrooms
- 530 Sq ft / 49.2 Sqm
- Modern Finish Throughout
- Wood Floors
- Contemporary Bathroom
- Great Rooftop Terrace
- High Ceilings
- Kensington & Chelsea Council, Tax Band B