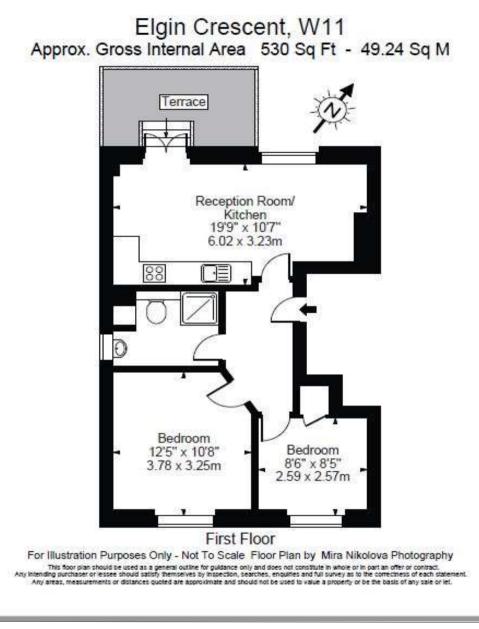

## PROPERTY FEAUTURES

- Two Double Bedrooms
- 530 Sq ft / 49.2 Sqm
- Modern Finish Throughout
- Wood Floors
- Contemporary Bathroom
- Great Rooftop Terrace
- High Ceilings
- Kensington & Chelsea Council, Tax Band B