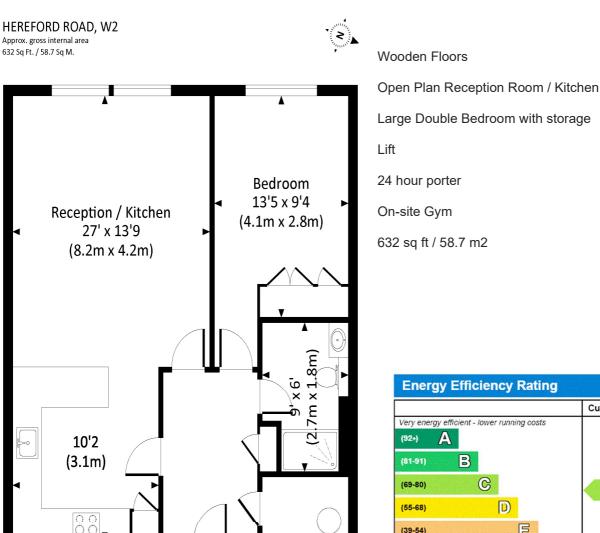

## Hereford Road, Notting Hill, W2

An incredibly spacious and modern one bedroom apartment located on the 4th floor of this sought after portered building. With an abundance of natural light, modern kitchen and bathroom, 24 hr porter and on site gym, this apartment certainly has plenty to offer. Located just off Westbourne Grove with a great variety of shops, restaurants, bars and transport links on your doorstep. Notting Hill and Bayswater tube stations and the vast expanses of Hyde Park are all a short walk away. Viewing is highly recommended.

**FOURTH FLOOR**