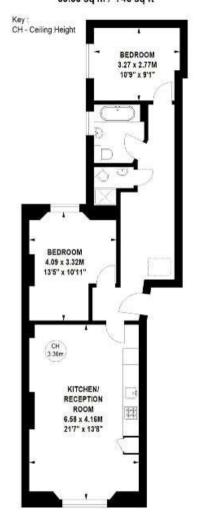

## Princes Square, W2

Approximate gross internal area 69.30 sq m / 746 sq ft

Raised Ground Floor

Not to scale, for guidance only and must not be relied upon as a statement of fact.

All measurements and areas are approximate only