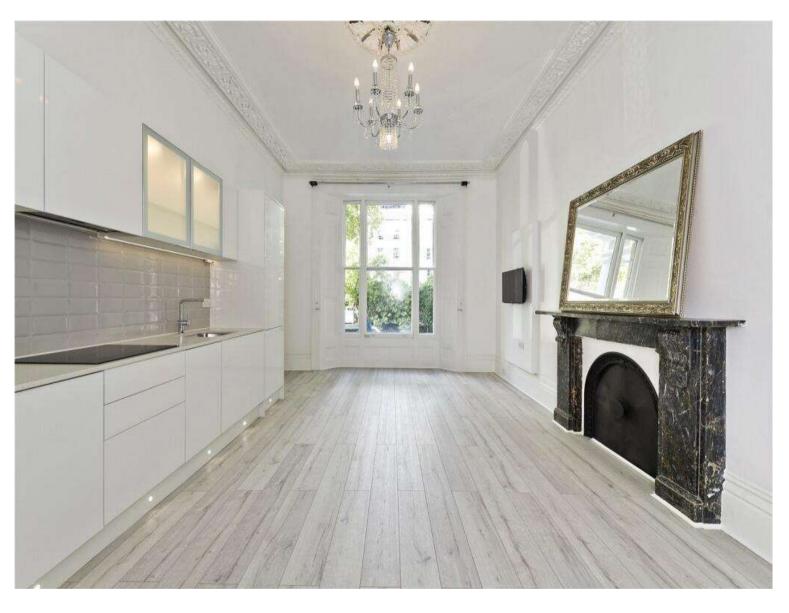

## **FULL DETAILS**

This newly refurbished two-bedroom, two-bathroom apartment is set on the raised ground floor of an elegant Victorian building within a charming garden square. The property boasts stunning high ceilings with original cornicing, enhancing its character and allowing natural light to fill the spacious open-plan kitchen and reception area. Both double bedrooms are generously sized with ample storage, complemented by a stylish family bathroom and an additional shower room. This furnished apartment offers a perfect blend of period charm and modern living in a highly desirable location. The apartment is perfectly located as it is just a short stroll away from the vibrant shops, cafes and restaurants along Westbourne Grove.