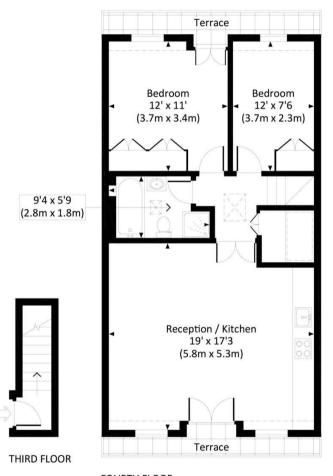

## LADBROKE GARDENS, W11

Approx. gross internal area 684 Sq Ft. / 63.5 Sq M. Approx. gross internal area 707 Sq Ft. / 65.7 Sq M. Inc. Restricted Height

**FOURTH FLOOR** 

\*Tenant admin fee: 1 person (£100 + VAT), 2 people (£200 + VAT), 3 people (£250 + VAT), 4 people (£300 + VAT), Referencing: £30 per person, Renewal Agreement fee: £50 (including VAT. Typical deposit equal to 6 weeks rent and rent is paid in advance (normally monthly or quarterly). There will be a check out fee at the end of the tenancy, the price of which will depend on the size of the property. N.B. We have produced these sales particulars as a general guide. It is essential that you check with us before undertaking an inspection. We have not carried out a detailed survey of the property and have not tested the services, appliances or specific fittings. Room sizes are for general guidance purposes and should not be relied upon for fitting carpets or furnishings. Pictures may have been digitally enhanced. Floor plans are not to scale. Fittings shown on floor plans may not match the actual layout or size of fittings at the property. None of the statements as to the property contained in these particulars are to be relied upon as statements or representations of fact. All statements in these particulars as to this property are made without responsibility on the part of Homesite. The vendor does not make or give and neither Homesite nor any person in their employment has the authority to make or give any representation or warranty whatever in relation to this property.