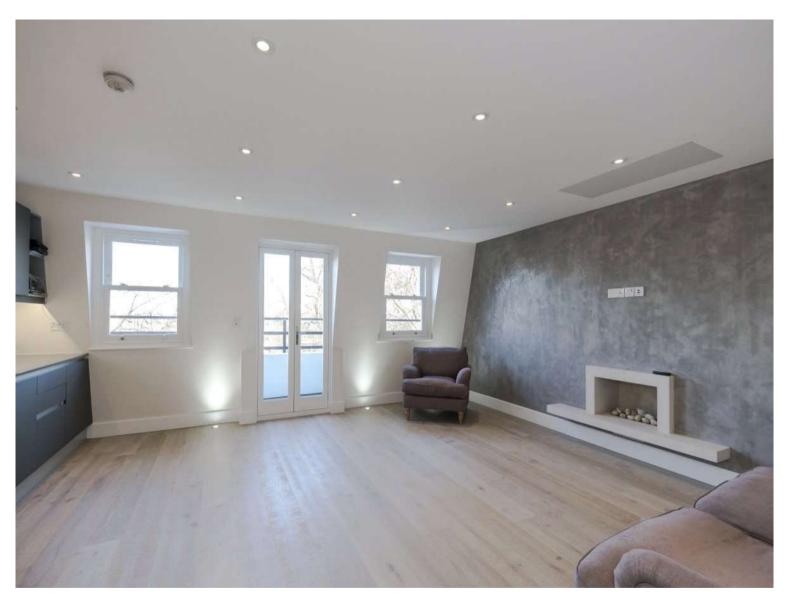

#### **FULL DETAILS**

This bright two bedroom apartment has been stylishly refurbished to a superb standard with wood floors throughout, modern bathroom, built in storage, a contemporary open-plan kitchen and access to lovely communal gardens. The large reception room has a balcony that overlooks some of Notting Hill's most sought after communal gardens and has wonderful views over London. Ladbroke Gardens is located in the heart of Notting Hill Gate and has easy access to its amenities, restaurants, bars and shops. Notting Hill Gate tube station (central, circle and district lines) is a short walk away.

### PROPERTY FEAUTURES

- Two Double Bedrooms
- Large Open Plan Kitchen Reception Room
- Ample Storage throughout
- High Specification finish
- Modern Wooden Floors throughout
- Approx. 634 Sq ft / 58.9 m2
- Two Private Balconies
- Communal Gardens
- Council Tax Band E -