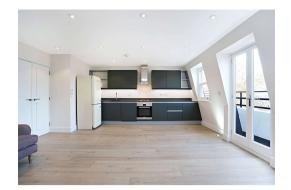

#### **FULL DETAILS**

This bright two bedroom apartment has been stylishly refurbished to a superb standard with wood floors throughout, modern bathroom, built in storage, a contemporary open-plan kitchen and access to lovely communal gardens. The large reception room has a balcony that overlooks some of Notting Hill's most sought after communal gardens and has wonderful views over London. Ladbroke Gardens is located in the heart of Notting Hill Gate and has easy access to its amenities, restaurants, bars and shops. Notting Hill Gate tube station (central, circle and district lines) is a short walk away.

### PROPERTY FEAUTURES

- Two Double Bedrooms
- Large Open Plan Kitchen Reception Room
- Ample Storage throughout
- High Specification finish
- Modern Wooden Floors throughout
- Approx. 634 Sq ft / 58.9 m2
- Two Private Balconies
- Communal Gardens
- Council Tax Band E -