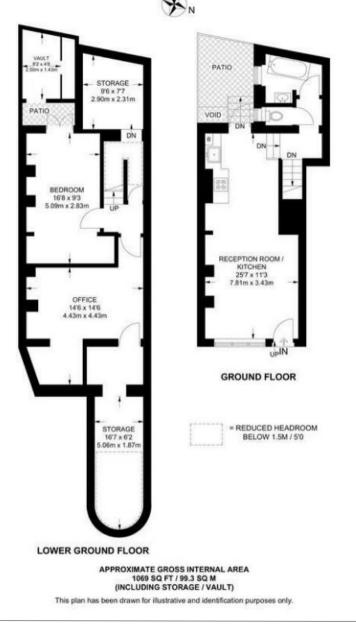

## FULL DETAILS

A well-presented split-level apartment with its own front door and private courtyard on this sought after street in Notting Hill. Offered in excellent condition throughout the ground floor comprises of a reception area, open plan kitchen, bathroom and access onto the private outside space. The lower floor comprises of a large double bedroom and a further reception room which could also be used as a guest bedroom. Located just off Westbourne Grove the property is superbly located for the fabulous array of restaurants, boutiques and cafes that Notting Hill has to offer. The world-famous Portobello Road is also a short walk away as are the wide range of amenities of Bayswater. Notting Hill tube station (central, circle and district lines) is also a short walk away.

## PROPERTY FEAUTURES

- Split level apartment
- Private outside space
- Exceptional storage
- Double Bedroom
- Two Reception Rooms (one can be a guest bedroom)
- Family Bathroom
- Open Plan Kitchen
- Council Tax Band E -Westminster City Council