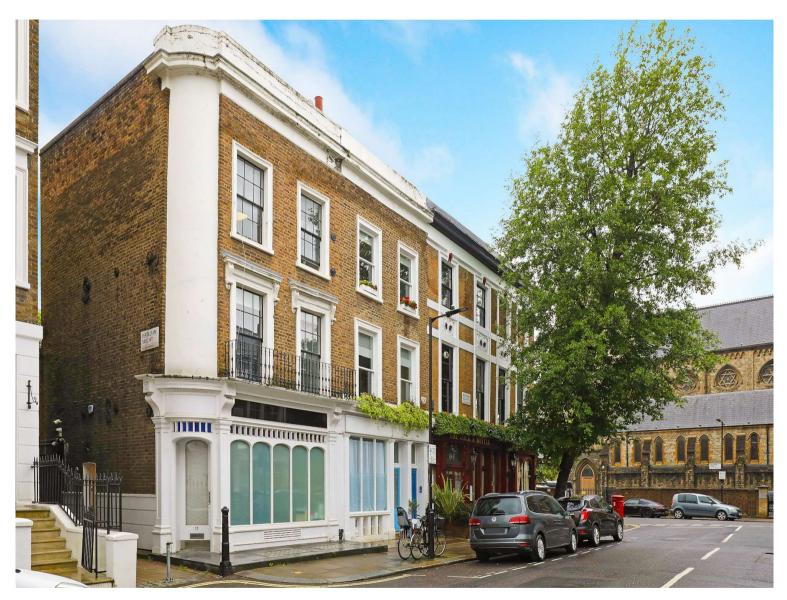

Needham Road Notting Hill, W11  $\pounds 845,000$  $\blacksquare_1 \stackrel{?}{\Rightarrow}_1$  (1) Flat/Apartment

## FULL DETAILS

A well-presented split-level apartment with its own front door and private courtyard on this sought after street in Notting Hill. Offered in excellent condition throughout the ground floor comprises of a reception area, open plan kitchen, bathroom and access onto the private outside space. The lower floor comprises of a large double bedroom and a further reception room which could also be used as a guest bedroom. Located just off Westbourne Grove the property is superbly located for the fabulous array of restaurants, boutiques and cafes that Notting Hill has to offer. The world-famous Portobello Road is also a short walk away as are the wide range of amenities of Bayswater. Notting Hill tube station (central, circle and district lines) is also a short walk away.