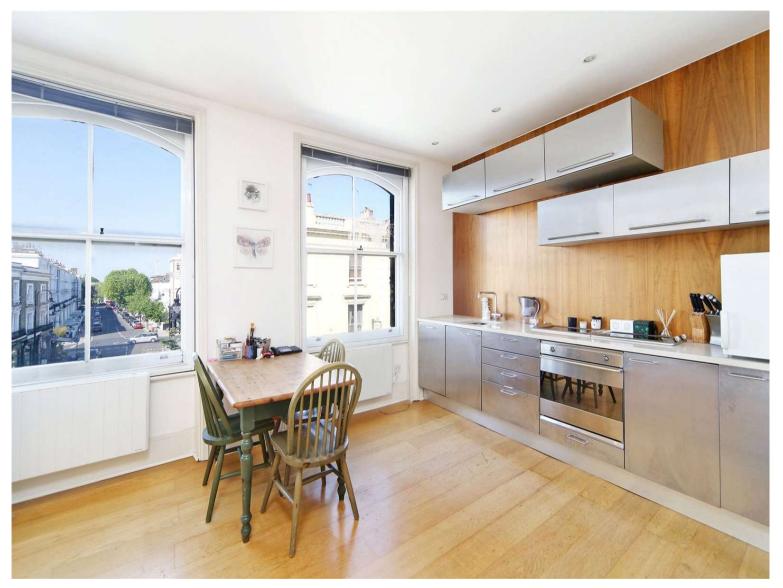

## FULL DETAILS

A modern, bright and stylish second floor one bedroom apartment located on the famous Portobello Road in the heart of Notting Hill. The vibrant shops, restaurants, bars and market stalls of Portobello Market and Westbourne Grove are on your doorstep. The apartment has excellent storage and a contemporary interior including wooden floors and an open plan stainless steel kitchen. Located within close proximity to Ladbroke Grove and Notting Hill Gate tube stations.

## PORTOBELLO ROAD, W11 Approximate Gross Internal Area 464 sq ft / 43.1 sq m

PROPERTY FEAUTURES

- Bright Second Floor Apartment
- Classic Sash Windows
- Open Plan Living & Kitchen Area
- Double Bedroom with built in wardrobe
- Excellent Storage
- Secondary Glazing
- Wooden Floors Throughout
- Central Notting Hill location
- Kensington & Chelsea Band D