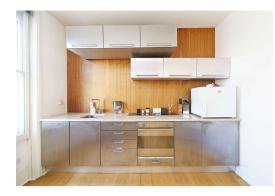

## FULL DETAILS

A modern, bright and stylish second floor one bedroom apartment located on the famous Portobello Road in the heart of Notting Hill. The vibrant shops, restaurants, bars and market stalls of Portobello Market and Westbourne Grove are on your doorstep. The apartment has excellent storage and a contemporary interior including wooden floors and an open plan stainless steel kitchen. Located within close proximity to Ladbroke Grove and Notting Hill Gate tube stations.

## PORTOBELLO ROAD, W11 Approximate Gross Internal Area 464 sq ft / 43.1 sq m

PROPERTY FEAUTURES

- Bright Second Floor Apartment
- Classic Sash Windows
- Open Plan Living & Kitchen Area
- Double Bedroom with built in wardrobe
- Excellent Storage
- Secondary Glazing
- Wooden Floors Throughout
- Central Notting Hill location
- Kensington & Chelsea Band D