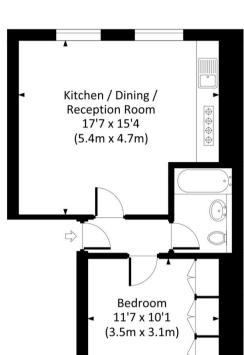

## PORTOBELLO ROAD, W11 Approximate Gross Internal Area 464 sq ft / 43.1 sq m

PROPERTY FEAUTURES

- Bright Second Floor Apartment
- Classic Sash Windows
- Open Plan Living & Kitchen Area
- Double Bedroom with built in wardrobe
- Excellent Storage
- Secondary Glazing
- Wooden Floors Throughout
- Central Notting Hill location
- Kensington & Chelsea Band D

SECOND FLOOR

All measurements have been made in accordance with RICS code of Measuring Practice which are approximate only and only for illustrative purposes. For the avoidance of doubt, Dowling Jones Design shall not be liable for any reliance on these measurements. © 2018 www.dowlingjones.com 2027 0610 9933