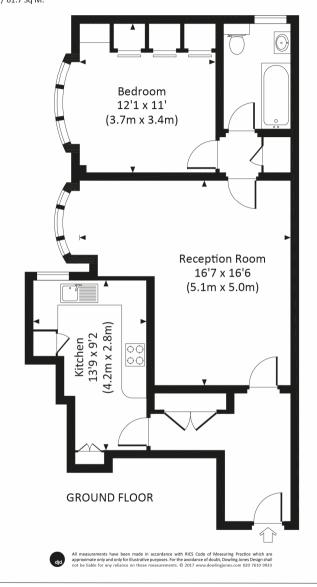

### FULL DETAILS

A beautiful interior designed one bedroom apartment located in this popular portered mansion block on Kensington Park Road with concierge. Located on the ground floor and covering over 660 sqft / 61.7 Sq m the property comprises of a large double bedroom with bespoke sliding wardrobes with integral LED lighting and bespoke radiator cabinets, a stylish three-piece bathroom with Carrara marble wall and floor tiles, fully fitted kitchen with all Miele appliances and white Silestone worktops, living room with a bespoke Murano chandelier and feature fireplace with Sophie Conran design. The living room and bedroom also have beautiful parquet flooring and the apartment enjoys access to Ladbroke Square gardens. Located a short walk from Notting Hill Gate tube station (Central, Circle & District lines) and moments from the fashionable boutiques, restaurants, cafes and bars of Westbourne Grove and Notting Hill.

#### **TENURE** Share of Freehold, approx 960 years remaining

**SERVICE CHARGE** £3,888.17 pa

**GROUND RENT** £65.00

BUCKINGHAM COURT, KENSINGTON PARK ROAD, W11 Approx. gross internal area 664 Sg Ft. / 61.7 Sg M.