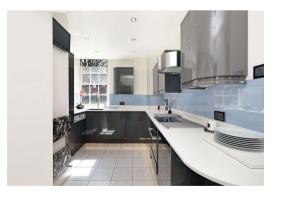

### FULL DETAILS

A beautiful interior designed one bedroom apartment located in this popular portered mansion block on Kensington Park Road with concierge. Located on the ground floor and covering over 660 sqft / 61.7 Sq m the property comprises of a large double bedroom with bespoke sliding wardrobes with integral LED lighting and bespoke radiator cabinets, a stylish three-piece bathroom with Carrara marble wall and floor tiles, fully fitted kitchen with all Miele appliances and white Silestone worktops, living room with a bespoke Murano chandelier and feature fireplace with Sophie Conran design. The living room and bedroom also have beautiful parquet flooring and the apartment enjoys access to Ladbroke Square gardens. Located a short walk from Notting Hill Gate tube station (Central, Circle & District lines) and moments from the fashionable boutiques, restaurants, cafes and bars of Westbourne Grove and Notting Hill.