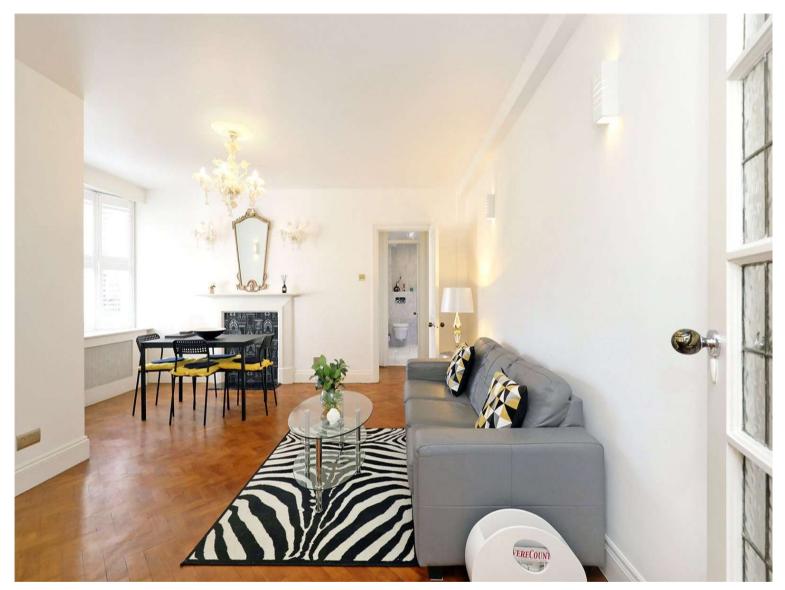

### FULL DETAILS

A beautiful interior designed one bedroom apartment located in this popular portered mansion block on Kensington Park Road with concierge. Located on the ground floor and covering over 660 sqft / 61.7 Sq m the property comprises of a large double bedroom with bespoke sliding wardrobes with integral LED lighting and bespoke radiator cabinets, a stylish three-piece bathroom with Carrara marble wall and floor tiles, fully fitted kitchen with all Miele appliances and white Silestone worktops, living room with a bespoke Murano chandelier and feature fireplace with Sophie Conran design. The living room and bedroom also have beautiful parquet flooring and the apartment enjoys access to Ladbroke Square gardens. Located a short walk from Notting Hill Gate tube station (Central, Circle & District lines) and moments from the fashionable boutiques, restaurants, cafes and bars of Westbourne Grove and Notting Hill.